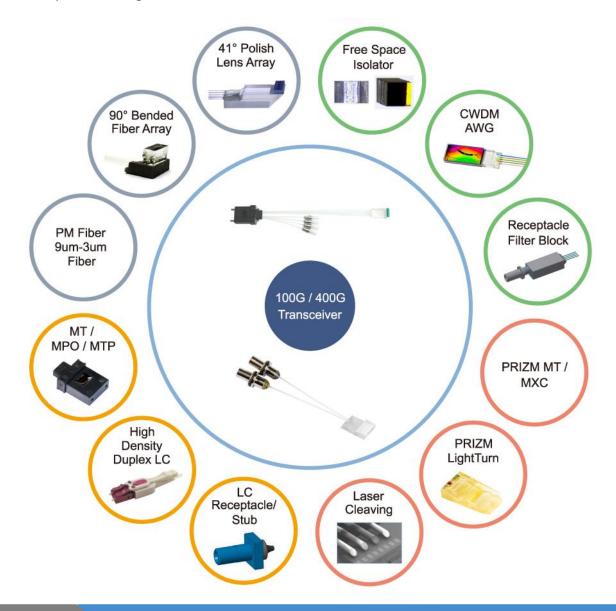

## **Description**

With capabilities on developing different form-fit optical harness, Browave provide integrated solutions – customized fiber array, lens array, free space isolator, AWG device, filter block, and connection interfaces for Data Center application.